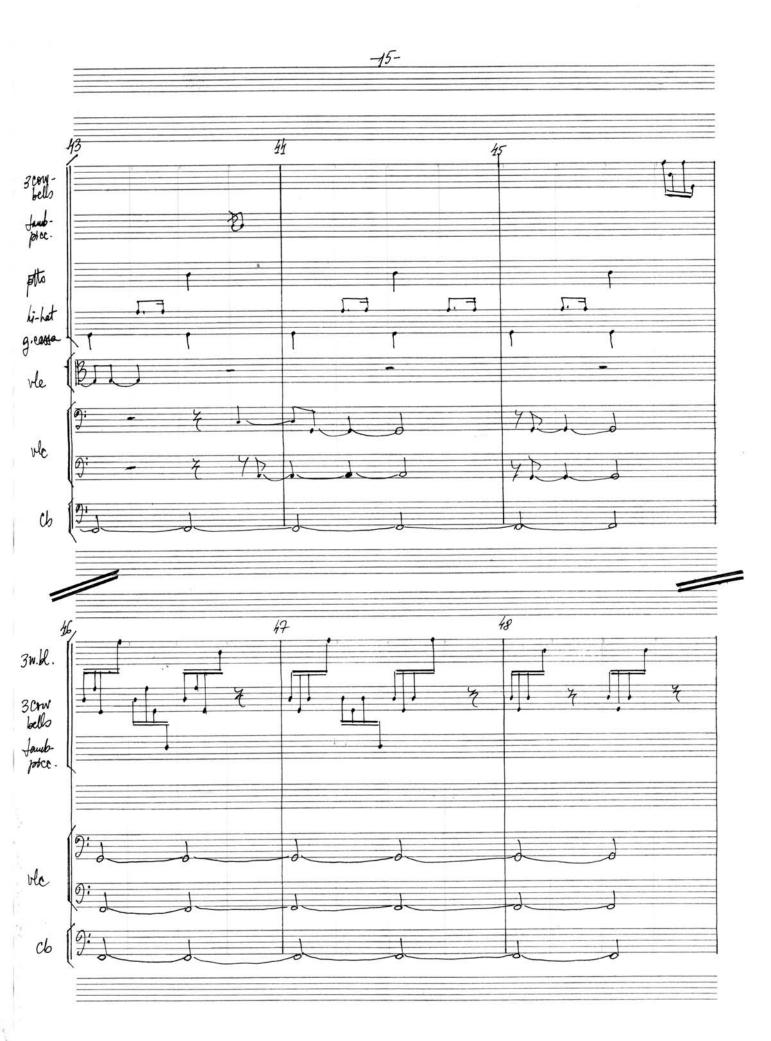

Style: Piece for percussion and string orchestra Alexandra, Liana Copyright © Liana Alexandra Alexandra, Liana String Orchestra, Percussion Modern classical

Liana Alexandra on free-scores.com



listen to the audio

share your interpretation
comment

contact the artist

PERCUSSION AND ORCHESTRA (1990) LIANA ALEXANDRA 2 3 3 W-block 3 cow-bello 创 tamb-3 bougo ptto Ι. Γ. hi-hat g.cella vle B Punp serupre 9 mp semme vlc 9: mp serine 3 сЬ 9 mp sempre



free-scores.com





14 13 15 3**vi**-bl. 3 Cow-bello 1 . 1 1 Y famb-price Ž. 1 19 3 brigo ptto 5 1. 7 1 Γ. 7 hi-hat g.cessa ŧ I vhi 6 vhij vla ÷ P p. 2 69 bo Þ Þ b.D Ba Þ þ R 9: bp ٩p 6 vlc 9: bo Þ D R P D ho Þ P cb 1200 D Þ Þ D D 40

- 5-



-6-



## -7-





free-scores.com



-10-



-11-



\_\_fr**ee-scor**es.com

-12-



-13-



-14-