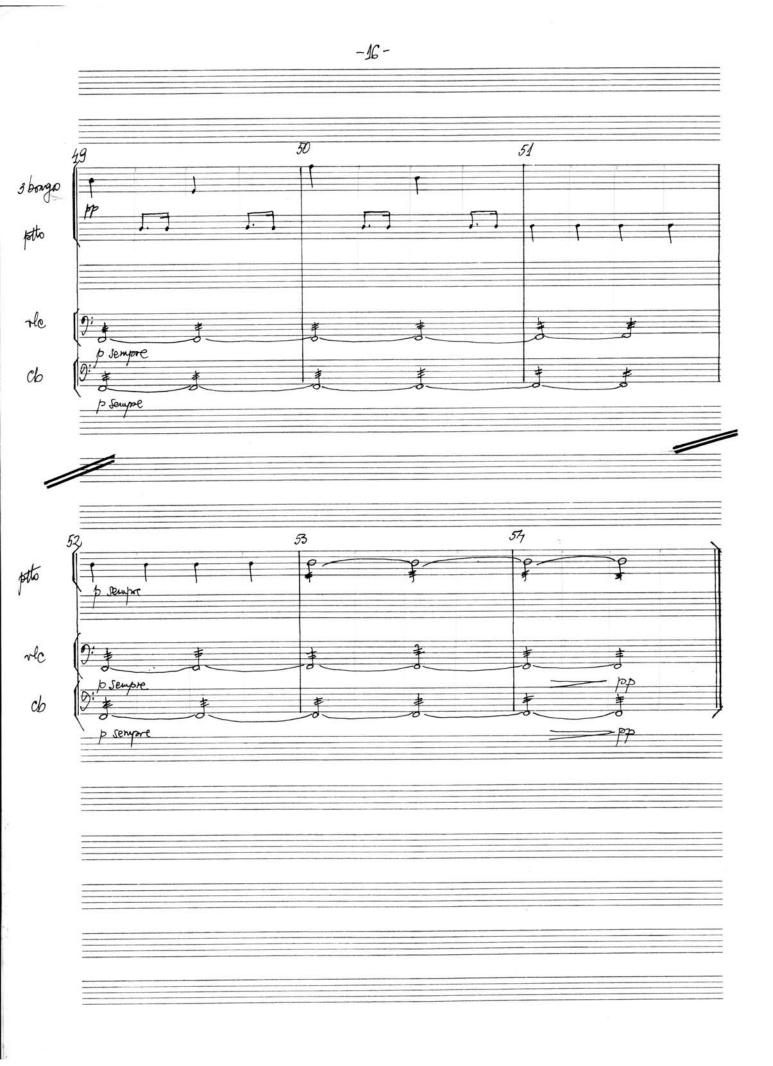

tyle: Piece for percussion and string orchestra Alexandra, Liana Copyright © Liana Alexandra Alexandra, Liana String Orchestra, Percussion Modern classical

Liana Alexandra on free-scores.com



listen to the audio

share your interpretation
comment

contact the artist

PERCUSSION AND ORCHESTRA (1990) LIANA ALEXANDRA 2 3 3 W-block 3 cow-bello 创 tamb-3 bougo ptto Ι. Γ. hi-hat g.cella vle B Punp serupre 9 mp semme vlc 9: mp serine 3 сЬ 9 mp sempre



free-scores.com





14 13 15 3**vi**-bl. 3 Cow-bello 1 . 1 1 Y famb-price Ž. 1 19 3 brigo ptto 5 1. 7 1 Γ. 7 hi-hat g.cessa ŧ I vhi 6 vhij vla ÷ P p. 2 69 bo Þ Þ b.D Ba Þ þ R 9: bp ٩p 6 vlc 9: bo Þ D R P D ho Þ P cb 1200 D Þ Þ D D 40

- 5-



-6-



## -7-





free-scores.com



-10-



-11-



\_\_fr**ee-scor**es.com

-12-



-13-



-14-