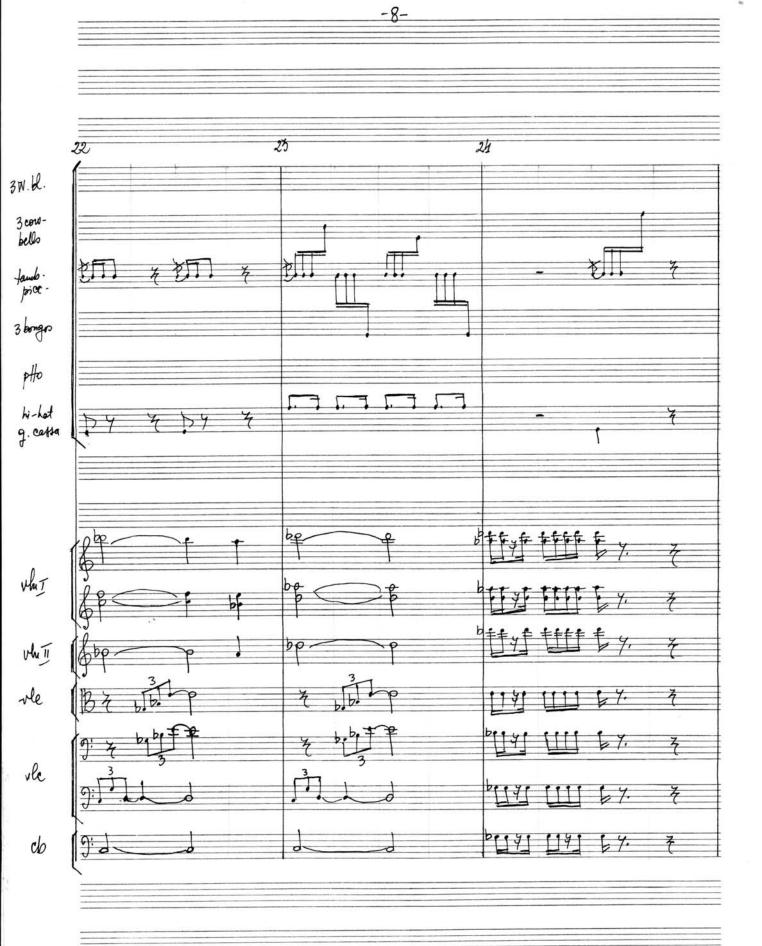

dra.htm

## About the piece



Title: Composer: Copyright: Publisher: Instrumentation: Style: Piece for percussion and string orchestra Alexandra, Liana Copyright © Liana Alexandra Alexandra, Liana String Orchestra, Percussion Modern classical

Liana Alexandra on free-scores.com



listen to the audio

share your interpretation
comment

contact the artist

PERCUSSION AND ORCHESTRA (1990) LIANA ALEXANDRA 2 3 3 W-block 3 cow-bello 创 tamb-3 bougo ptto Ι. Γ. hi-hat g.cella vle B Punp serupre 9 mp semme vlc 9: mp serine 3 сЬ 9 mp sempre



free-scores.com





14 13 15 3**vi**-bl. 3 Cow-bello 1 . 1 1 Y famb-price Ž. 1 19 3 brigo ptto 5 1. 7 1 Γ. 7 hi-hat g.cessa ŧ I vhi 6 vhij vla ÷ P p. 2 69 bo Þ Þ b.D Ba Þ þ R 9: bp ٩p 6 vlc 9: bo Þ D R P D ho Þ P cb 1200 D Þ Þ D D 40

- 5-



-6-



## -7-





free-scores.com



-10-



-11-



\_\_fr**ee-scor**es.com

-12-



-13-



-14-